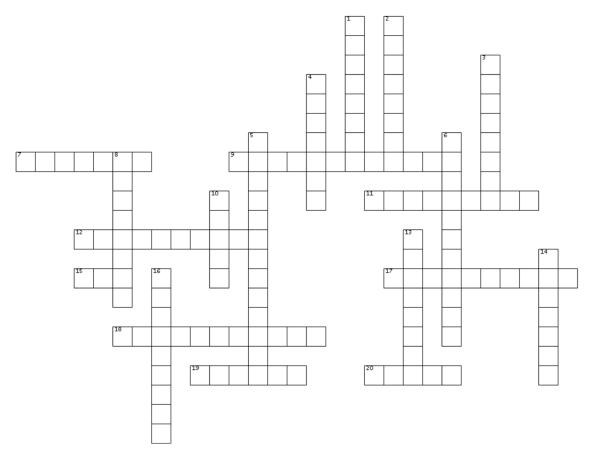

## CROSSWORD PUZZLE

SPANISH MADE FUN 6-3

Directions: Write the answer to the clues in the opposite language.

## **DOWN**

1. persons

2. incidente

lenguaje
misterio

5. comprensión

6. interesting

8. memories

10. rancho

13. problem

14. errors

16. delicious

## **ACROSS**

7. system

9. conversación

11. diferente

12. permanent

15. té

17. vocabulario

18. university

19. plantas

20. imagen